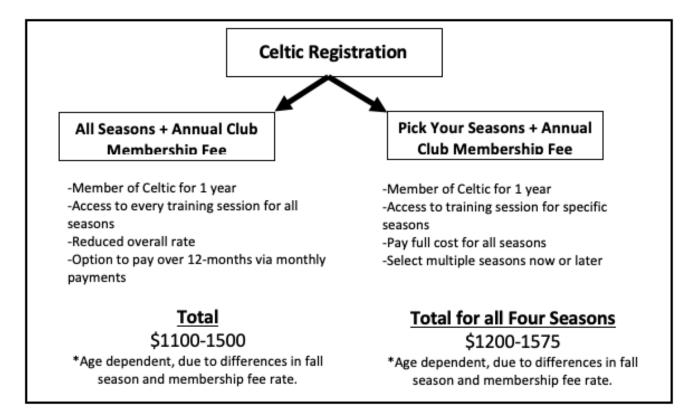

#### Which payment option should I choose?

**Registration Flow Chart:** 

# 1. "All Seasons + Annual Club Membership Fee" Option (Discount)

\$1100 - \$1500 based on your birth year (High school aged athletes will not have Fall practice sessions, and club membership fee varies by age group)

- All Seasons + Annual Club Membership Fee allows participation in ALL PRACTICES for all seasons.
- All Seasons + Annual Club Membership Fee guarantees your spot in Celtic for the year (From September to September)
- All Seasons + Annual Club Membership Fee to Be Paid by September 1st in One lump payment
- This option will save you money if you plan to participate in ALL four seasons.

## **Or- Monthly Payment**

- All Seasons + Annual Club Membership Fee can be paid in smaller MONTHLY payments.
- Monthly payments will be automatically withdrawn from your account if you select the monthly payment option when you register.
- Once you Register for the All Seasons + Annual Club Membership Fee you are committed for payment for the year. (From September to September)
- This option must be paid with a credit card
- This is the only option for monthly payments

# 2. "Pick your Season + Annual Club Membership Fee" Options

- This option requires Club members to pay the \$275 Annual Club Membership Fee. This Annual Club Fee is to be paid by September 1st. Annual Club Membership Fee guarantees your spot in Celtic for the year (From September to September).
- When registering to pay the Club Fee (by 9/1), participants can select what Seasons they want to play in. Participants can select and pay for all the seasons they will be participating in or wait to Register and pay for each season throughout the year.
- Individual Seasonal Registration will be mailed to you if you do not select ahead of time.